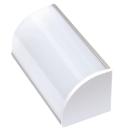

## Surfa® 2X Surface Mount Channel

shown with closed end cap

Surfa 2X is a larger version of Surfa 2, and enables mounting of LED tape light so that it shines at a 45 angle. Surfa 2X also provides a hotspot-free, even line of lighting. Corner connectors are used to link channels around corners; straight connectors can join sections for long runs.