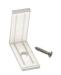

open end cap

straight connector

corner connector

mounting clip & screw

- Thermally-balanced design for maximum cooling
- Channel covers protect LED tape light
- Diffuser covers provide smooth light diffusion with no hotspots
- Full range of accessories for a great-looking installation
- Complete kits available to create a finished fixture