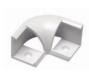

## Surfa® 2X Surface Mount Channel

shown with closed end cap

Surfa 2X is a larger version of Surfa 2, and enables mounting of LED tape light so that it shines at a 45 angle. Surfa 2X also provides a hotspot-free, even line of lighting. Corner connectors are used to link channels around corners; straight connectors can join sections for long runs.

open end cap

straight connector

corner connector

mounting clip & screw

- Thermally-balanced design for maximum cooling
- Channel covers protect LED tape light
- Diffuser covers provide smooth light diffusion with no hotspots
- Full range of accessories for a great-looking installation
- Complete kits available to create a finished fixture