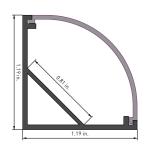

## Surfa® 2X Surface Mount Channel

shown with closed end cap

Surfa 2X is a larger version of Surfa 2, and enables mounting of LED tape light so that it shines at a 45 angle. Surfa 2X also provides a hotspot-free, even line of lighting. Corner connectors are used to link channels around corners; straight connectors can join sections for long runs.